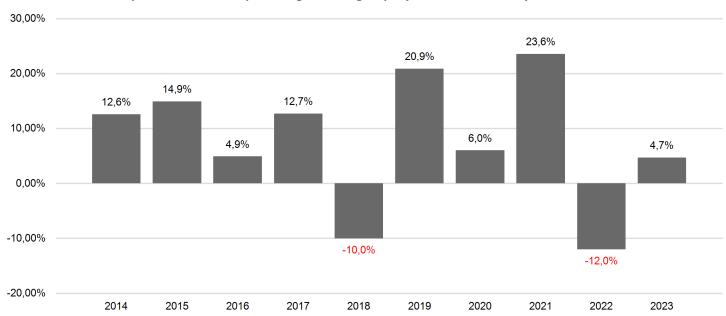

## **Past Performance**

This chart shows the fund's performance as the percentage loss or gain per year over the last 10 years.

Past performance is not a reliable indicator of future performance. Markets could develop very differently in the future. It can help you to assess how the fund has been managed in the past.

Performance is shown after deduction of ongoing charges. Any entry and exit charges are excluded from the calculation.

The unit class was established in 2005.

Performance was calculated in EUR.